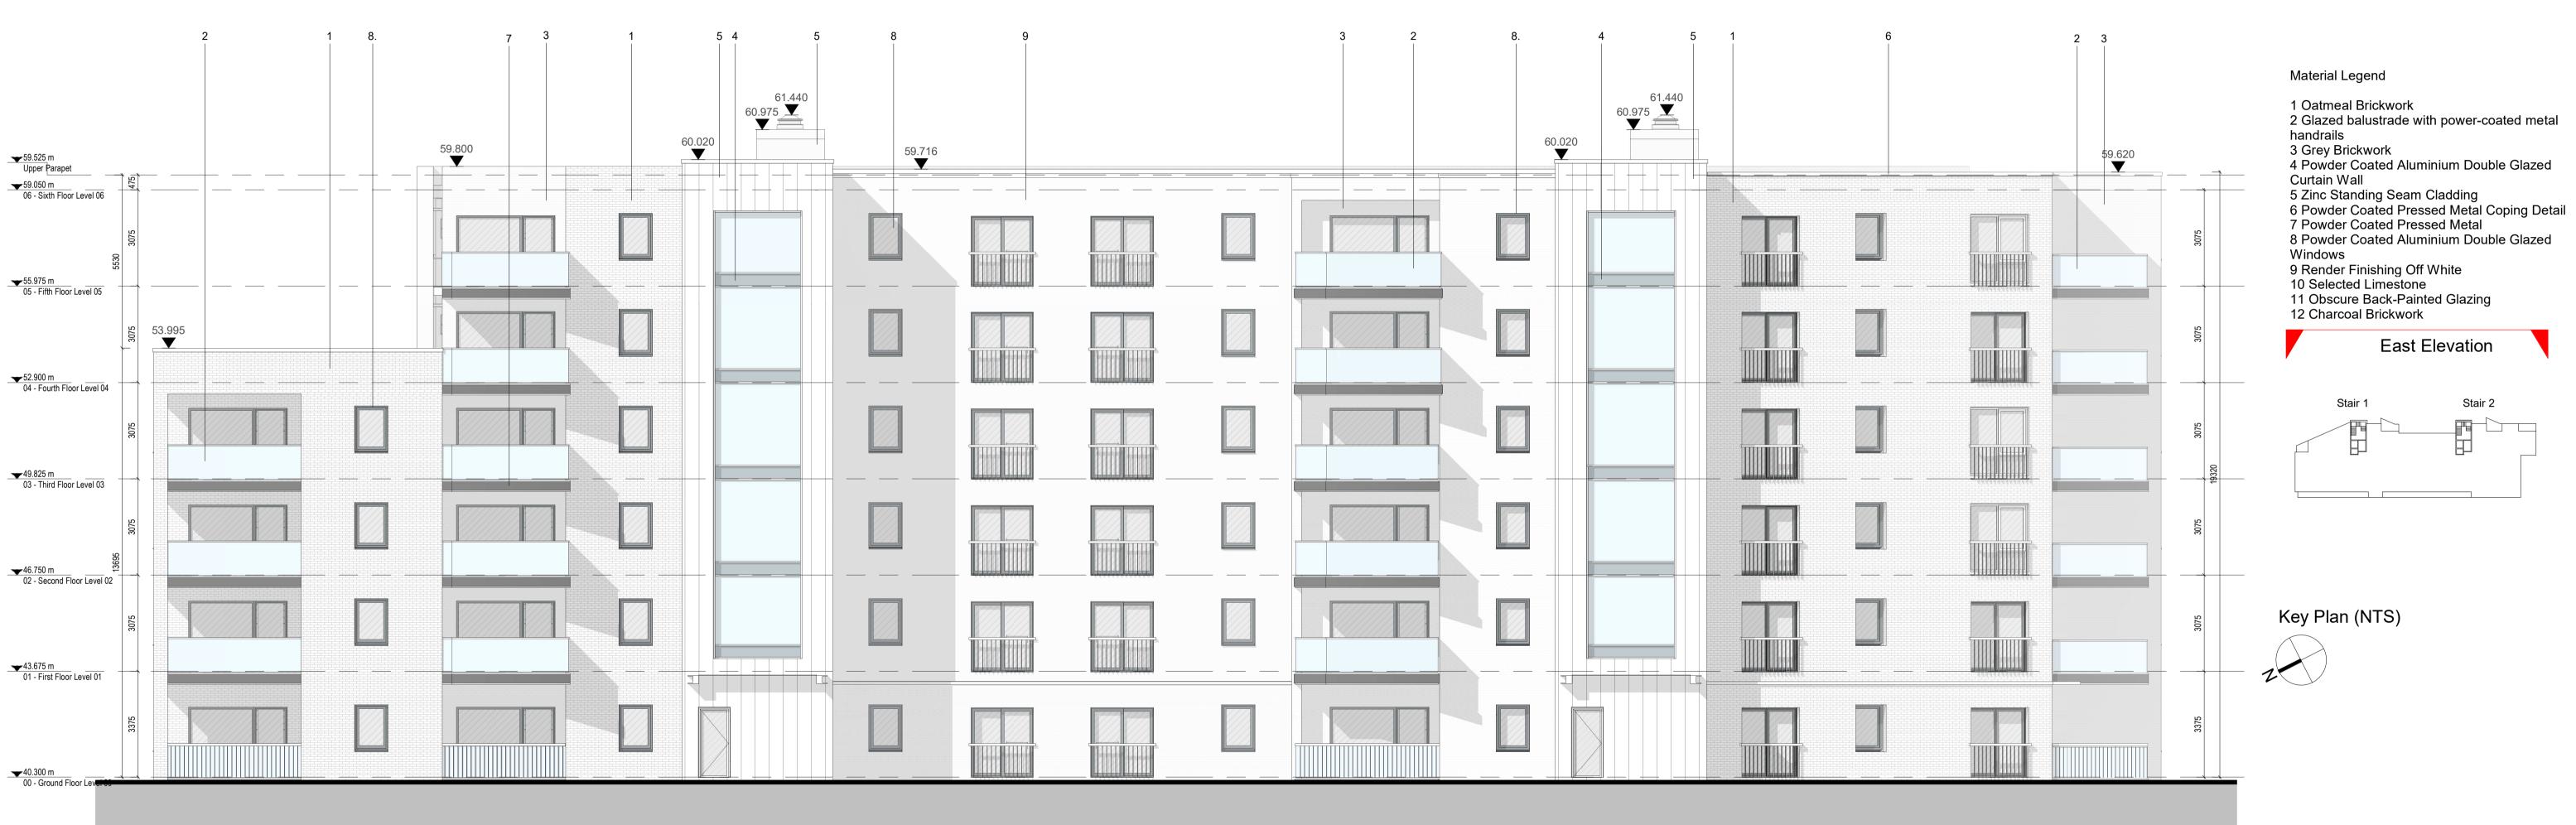

1 GA - East Elevation

1:100

THE COPYRIGHT OF THIS DRAWING IS VESTED WITH C+W O'BRIEN LTD AND MUST NOT BE COPIED OR REPRODUCED WITHOUT THE CONSENT OF THE COMPANY.

FIGURED DIMENSIONS ONLY TO BE TAKEN FROM THIS DRAWING. DO NOT SCALE.

## Drawing Title:

BLOCK G - East Elevation GA - 472 Units

| Project No. Drawing No. Classification 072521 | Revision |
|-----------------------------------------------|----------|

HARTPL-CWO-BG-ZZ-DR-A-072521